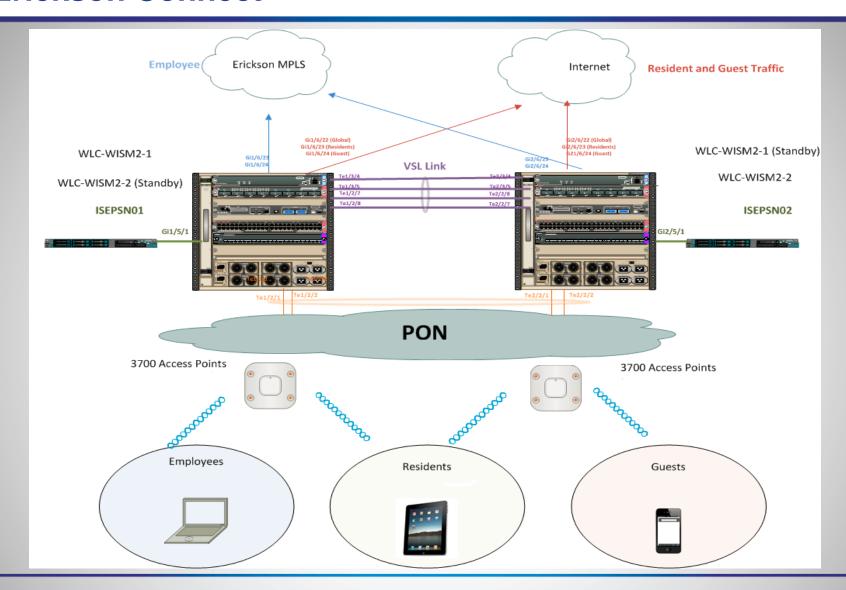

# Resident Technology Changes

We asked a very simple question ....

How can we deploy wireless throughout our campuses?

Market Mode Fiber

Closet / IDF / Zone

Passive Optical Splitter

Passive Network
Up to 30km/18mi Distance
300x Greater Reach