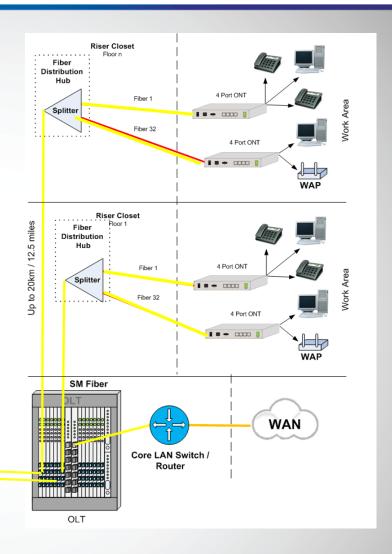

# Resident Technology Changes

We asked a very simple question ....

How can we deploy wireless throughout our campuses?

Market Mode Fiber

Closet / IDF / Zone

Passive Optical Splitter

Passive Network
Up to 30km/18mi Distance
300x Greater Reach

| Site        | Total FT of Cable Sheath* | Sheath Miles | Total FT of Fiber Strands** | Fiber Strand<br>Miles |
|-------------|---------------------------|--------------|-----------------------------|-----------------------|
| Charlestown | 182,463                   | 35           | 3,029,219                   | 574                   |
| Oak Crest   | 215,857                   | 41           | 3,046,767                   | 577                   |
| Riderwood   | 273,847                   | 52           | 5,349,951                   | 1,013                 |
| Total       | 672,167                   | 127          | 11,425,937                  | 2,164                 |

<sup>\*</sup> Total FT of Cable Sheath includes all cable lengths regardless of the fiber stand count within the sheath

<sup>\*\*</sup> Total FT of Fiber Stands accounts for total fiber counts within each sheath.