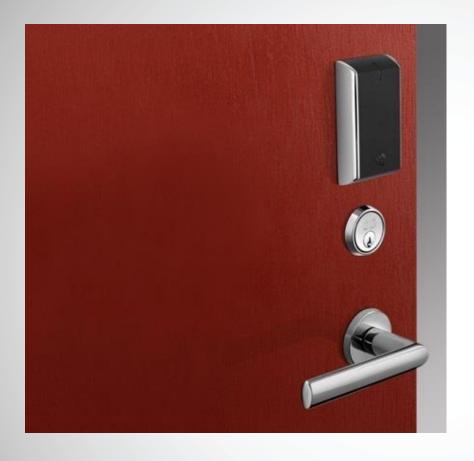

Riderwood   | 273,847                   | 52           | 5,349,951                   | 1,013                 |
| Total       | 672,167                   | 127          | 11,425,937                  | 2,164                 |



<sup>\*</sup> Total FT of Cable Sheath includes all cable lengths regardless of the fiber stand count within the sheath

<sup>\*\*</sup> Total FT of Fiber Stands accounts for total fiber counts within each sheath.

# Usage

- In 2015 more than 3.2 million phone calls were placed by residents over Erickson Connect (16,00+ international)
- Highest number of connected devices in a single home = 16

### Benefits

- Better resident experience
- Infrastructure ready to support future needs



# **Dining – Mobile POS**





### **Unmanned POS**





### **Access Control**







### **Erickson Now – Consolidated Communications Platform**



MyErickson Front Desk Kiosk

|                                                        | MONDAY                                                                                                              |                                                        | TUESDAY                                                                                                                           |                                                        | WEDNESDAY                                                                                                                     |                                                        | THURSDAY