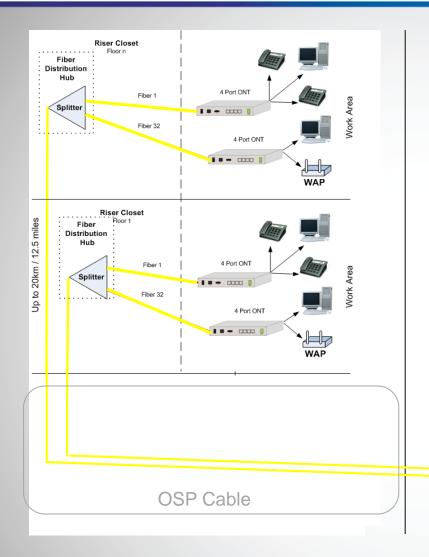

| Site        | Total FT of Cable Sheath* | Sheath Miles | Total FT of Fiber Strands** | Fiber Strand<br>Miles |
|-------------|---------------------------|--------------|-----------------------------|-----------------------|
| Charlestown | 182,463                   | 35           | 3,029,219                   | 574                   |
| Oak Crest   | 215,857                   | 41           | 3,046,767                   | 577                   |
| Riderwood   | 273,847                   | 52           | 5,349,951                   | 1,013                 |
| Total       | 672,167                   | 127          | 11,425,937                  | 2,164                 |

<sup>\*</sup> Total FT of Cable Sheath includes all cable lengths regardless of the fiber stand count within the sheath

<sup>\*\*</sup> Total FT of Fiber Stands accounts for total fiber counts within each sheath.