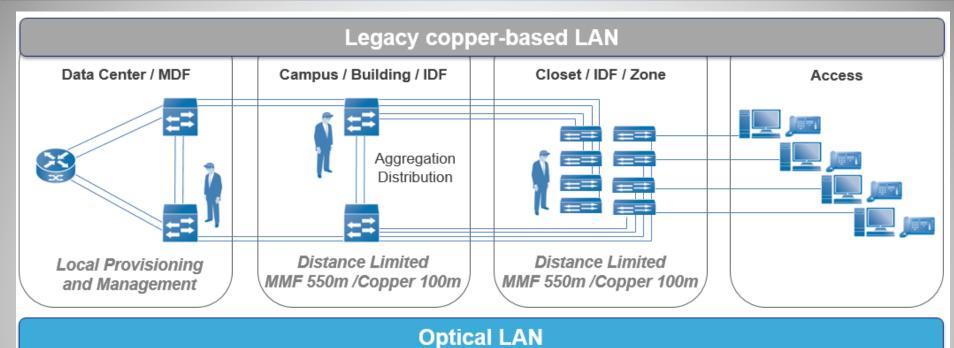

# Resident Technology Changes

We asked a very simple question ....

How can we deploy wireless throughout our campuses?

Market Mode Fiber

Closet / IDF / Zone

Passive Optical Splitter

Passive Network
Up to 30km/18mi Distance
300x Greater Reach