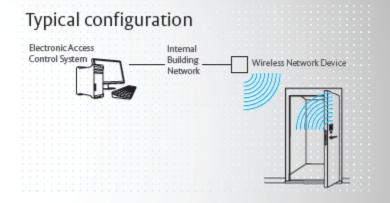

derwood   | 273,847                   | 52           | 5,349,951                   | 1,013                 |
| Total       | 672,167                   | 127          | 11,425,937                  | 2,164                 |



<sup>\*</sup> Total FT of Cable Sheath includes all cable lengths regardless of the fiber stand count within the sheath

<sup>\*\*</sup> Total FT of Fiber Stands accounts for total fiber counts within each sheath.

# Usage

- In 2015 more than 3.2 million phone calls were placed by residents over Erickson Connect (16,00+ international)
- Highest number of connected devices in a single home = 16

### Benefits

- Better resident experience
- Infrastructure ready to support future needs



# **Dining – Mobile POS**





### **Unmanned POS**





### **Access Control**







### **Erickson Now – Consolidated Communications Platform**



MyErickson Front Desk Kiosk

|                                                        | MONDAY                                                                                                              |                                                        | TUESDAY                                                                                                                           |                                                        | WEDNESDAY                                                                                                                     |                                                        | THURSDAY