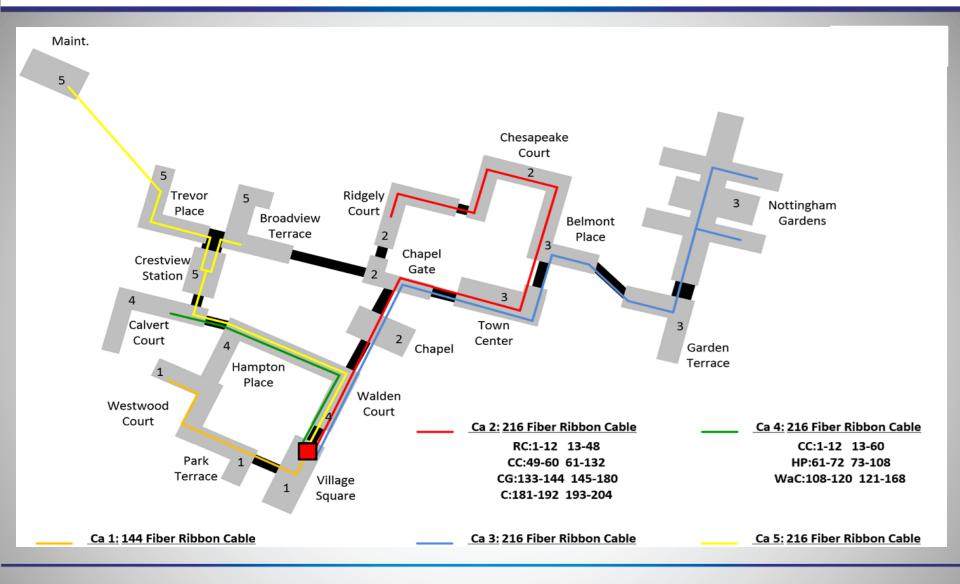

| Site        | Total FT of Cable Sheath* | Sheath Miles | Total FT of Fiber Strands** | Fiber Strand<br>Miles |
|-------------|---------------------------|--------------|-----------------------------|-----------------------|
| Charlestown | 182,463                   | 35           | 3,029,219                   | 574                   |
| Oak Crest   | 215,857                   | 41           | 3,046,767                   | 577                   |
| Riderwood   | 273,847                   | 52           | 5,349,951                   | 1,013                 |
| Total       | 672,167                   | 127          | 11,425,937                  | 2,164                 |

<sup>\*</sup> Total FT of Cable Sheath includes all cable lengths regardless of the fiber stand count within the sheath

<sup>\*\*</sup> Total FT of Fiber Stands accounts for total fiber counts within each sheath.