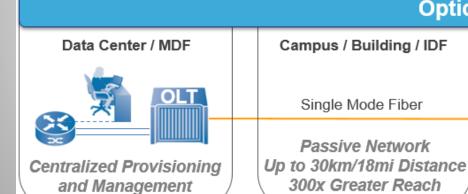

# Resident Technology Changes

We asked a very simple question ....

How can we deploy wireless throughout our campuses?

Market Mode Fiber

Closet / IDF / Zone

Passive Optical Splitter

Passive Network
Up to 30km/18mi Distance
300x Greater Reach