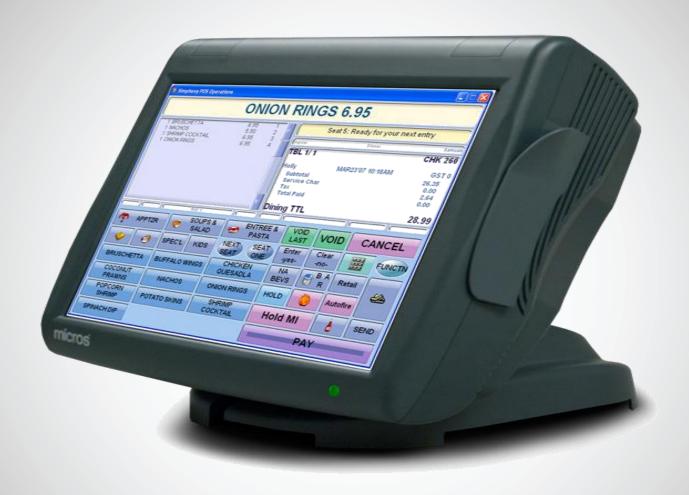

| 577                   |
| Riderwood   | 273,847                   | 52           | 5,349,951                   | 1,013                 |
| Total       | 672,167                   | 127          | 11,425,937                  | 2,164                 |



<sup>\*</sup> Total FT of Cable Sheath includes all cable lengths regardless of the fiber stand count within the sheath

<sup>\*\*</sup> Total FT of Fiber Stands accounts for total fiber counts within each sheath.

# Usage

- In 2015 more than 3.2 million phone calls were placed by residents over Erickson Connect (16,00+ international)
- Highest number of connected devices in a single home = 16

### Benefits

- Better resident experience
- Infrastructure ready to support future needs



# **Dining – Mobile POS**





### **Unmanned POS**





### **Access Control**







### **Erickson Now – Consolidated Communications Platform**



MyErickson Front Desk Kiosk

|                                                        | MONDAY                                                                                                              |                                                        | TUESDAY                                                                                                                           |                                                        | WEDNESDAY                                                                                                                     |                                                        | THURSDAY