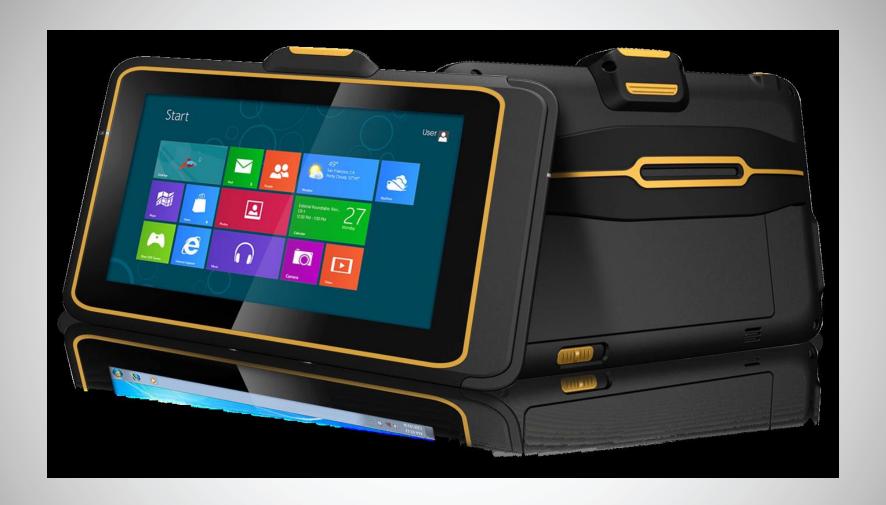

046,767                   | 577                   |
| Riderwood   | 273,847                   | 52           | 5,349,951                   | 1,013                 |
| Total       | 672,167                   | 127          | 11,425,937                  | 2,164                 |



<sup>\*</sup> Total FT of Cable Sheath includes all cable lengths regardless of the fiber stand count within the sheath

<sup>\*\*</sup> Total FT of Fiber Stands accounts for total fiber counts within each sheath.

# Usage

- In 2015 more than 3.2 million phone calls were placed by residents over Erickson Connect (16,00+ international)
- Highest number of connected devices in a single home = 16

### Benefits

- Better resident experience
- Infrastructure ready to support future needs



# **Dining – Mobile POS**





### **Unmanned POS**





### **Access Control**







### **Erickson Now – Consolidated Communications Platform**



MyErickson Front Desk Kiosk

|                                                        | MONDAY                                                                                                              |                                                        | TUESDAY                                                                                                                           |                                                        | WEDNESDAY                                                                                                                     |                                                        | THURSDAY