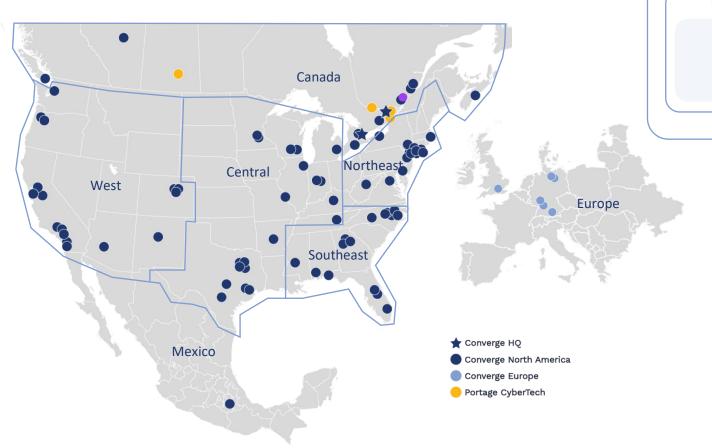

# **Converge Platform**

Full Service Offering with Strong Support Network & Vendor Alliances

Office Locations

60+

Sales Personnel

310+

Technical Resources

1200+

600+

Certifications

4000+

Customers

10

Key Vendor Relationships 700+

Total Vendor Relationships